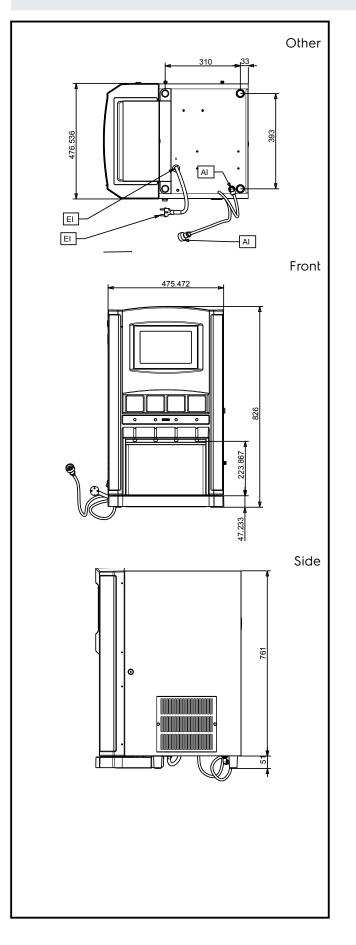

## Electric

| Supply voltage:<br>560029 (FJUICE)<br>Electrical power max.: | 220-230 V/1 ph/50/60 Hz<br>0.33 kW |
|--------------------------------------------------------------|------------------------------------|
| Key Information:                                             |                                    |
| External dimensions,<br>Width:                               | 475 mm                             |
| External dimensions,<br>Depth:                               | 600 mm                             |
| External dimensions,<br>Height:                              | 820 mm                             |
| Net weight:                                                  | 50 kg                              |
| Sustainability                                               |                                    |
| Refrigerant type:<br>Refrigerant weight:                     | R134a<br>100 g                     |